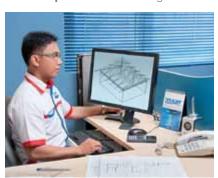

# **SUPRACADD®**

**SUPRACADD®** has been certified as a software which comply with technical provision for limit state cold-formed steel structure design.

# Computer Designed

LYSAGHT SMARTRUSS® truss designs are supported by SUPRACADD® detailing software which models the geometry, designs the roof trusses and facilitates structural computations by licensed fabricators. This high-quality, industry leading software enables precise, customised truss designs with all the necessary details for accurate construction. Critically approved by industry professionals, it comes with a full set of cutting edge features, and forms the essential foundation for any successful, world-class building project.

**Step 1** - Input Building Layout

Step 2 - Trusses are designed

Step 3 - Engineering Calculation performed