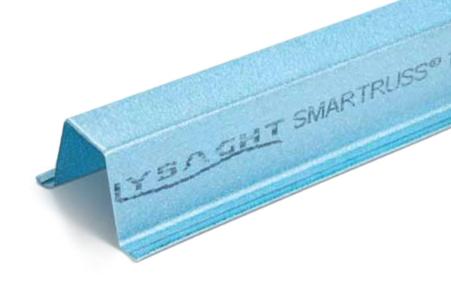

# **SMARTRUSS®**

#### Fast, Efficient, Well-engineered Steel Truss Solution.

**New SMARTRUSS**® is a roof truss system that offers durability, affordability, strength, stability and compatibility with traditional building methods.

#### Strong

- Made using TRUECORE<sup>™</sup> G550 steel which is 30% stronger than mild steel
- Strength to weight ratio superior to all other common building materials
- New shape more efficient allowing lighter gauge to be used