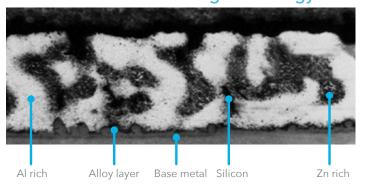

### Corrosion-resistant coating technology

- Coatings are applied to steel to prevent rust
- TRUECORE™ steel coated with a 55% aluminium, 43.5% zinc, 1.5% silicon alloy coating
- Outperforms normal zinc galvanised steel by up to 4 times
- AZ150 coating class ("approximately" 50 μm coating thickness) Total both sides according to AS 1397