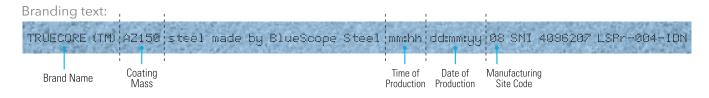

# How to Identify Genuine New SMARTRUSS® TRUECORE™ Steel

Pay attention to the TrueCore® steel branding text on every coil, which is your assurance of BlueScope Steel's commitment to quality.