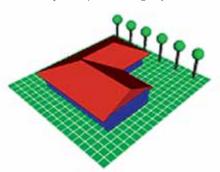

#### Fast, Efficient, Well-engineered Steel Truss Solution.

**New SMARTRUSS**® is a roof truss system that offers durability, affordability, strength, stability and compatibility with traditional building methods.

# Advantages of New SMARTRUSS®