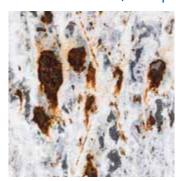

RUECORE™ steel

VS.

Galvanised Iron

- 4X stronger protection against corrosion
- Superior cut edge protection
- Better tight bend performance





# Warranty\* of 15 Years

# Against Perforation by Corrosion

#### **TRUECORE**™ Steel Corrosion Performance

|                                          | Galvanised<br>Steel 300g/m2 | <b>TRUECORE</b> ™<br>Steel 150g/m2 |
|------------------------------------------|-----------------------------|------------------------------------|
| Cleveland<br>Condensing<br>Humidity Test | 4032 hours<br>to red rust   | 14000 hours<br>to rust free        |
| Salt Spray<br>Chamber                    | 295hours<br>to 5% red rust  | 2260 hours<br>to 5% red rust       |

<sup>\*</sup> Warranty terms and conditions apply.

#### After 500 hours (Salt Spray Test)







**TRUECORE**™ Steel



# How to Identify Genuine New SMARTRUSS® TRUECORE™ Steel

Pay attention to the TrueCore® steel branding text on every coil, which is your assurance of BlueScope Steel's commitment to quality.



# Learn More About New SMARTRUSS®



For more information, price quotes or personalised consultations, please call the branch nearest to you. Our people will be ready to respond to your needs immediately.







www.bluescopesteel.co.id

#### **HEAD OFFICE**

Fabricators, Supplier and Distributor Indonesia



JI.Sriwidodo Utara 7 no.476 blk.Kawasan Industri Candi Krapyak Semarang 50184 Jawa Tengah - Indonesia

Phone: +62 24-7626240 Facs: +62 24-7610394 Hotline: 0878 325 45 999

Copyright © 2004 by BlueScope Steel Limited. All rights reserved. No part of this brochure ma