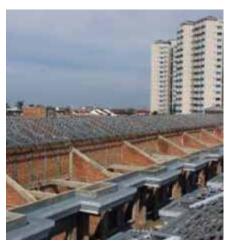

# **SMARTRUSS®**

#### Fast, Efficient, Well-engineered Steel Truss Solution.

**New SMARTRUSS**® is a roof truss system that offers durability, affordability, strength, stability and compatibility with traditional building methods.