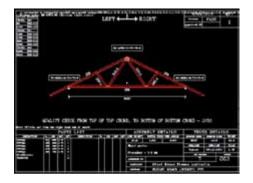

# Computer Designed

LYSAGHT SMARTRUSS® truss designs are supported by SUPRACADD® detailing software which models the geometry, designs the roof trusses and facilitates structural computations by licensed fabricators. This high-quality, industry leading software enables precise, customised truss designs with all the necessary details for accurate construction. Critically approved by industry professionals, it comes with a full set of cutting edge features, and forms the essential foundation for any successful, world-class building project.

**Step 1** - Input Building Layout

Step 2 - Trusses are designed

Step 3 - Engineering Calculation performed

# Precision Manufacturing

Truss components are manufactured

Bundled together and marketed

Can be fabricated off-site and delivered pre-assembled

Assembled on-site

Accredited by the National Association of Testing Authorities (NATA)